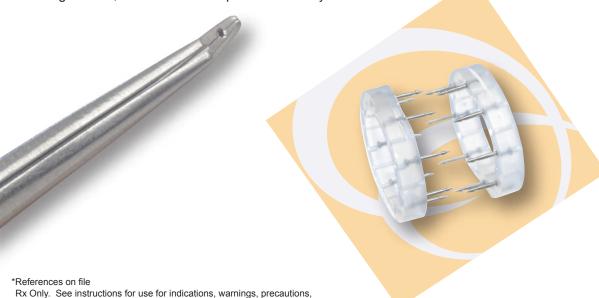

# Safe, Fast, Easy Way to Perform Microvascular Anastomoses™

The GEM Microvascular Anastomotic COUPLER Device and System have been specifically designed for use in the anastomosis of veins and arteries normally encountered in microsurgical procedures.

The GEM COUPLER rings are made of high density polyethylene and surgical grade stainless steel pins, intended for use with veins and arteries having an outside diameter no smaller than 0.8mm and no larger than 4.3mm and a wall thickness of 0.5mm or less.

#### The COUPLER has several distinct advantages\*

- Time savings versus hand suturing which means reduced ischemic time for the flap, less exposure to anesthesia, and less OR time
- Intima-to-intima contact without any intraluminal foreign (suture) material which should decrease the rate of thrombosis
- Anastomoses are 50% stronger than sutured anastomosis at 4 months, and may benefit from the scaffold effect of the rings which prevent the vessel wall from collapsing
- Manages vessel size mismatches better than traditional suturing techniques
- Several large series have documented the simplicity and dependability of this device in both end-to end and end-to side anastomotic configurations, for use in various parts of the body

# Safe, Fast, Easy Way to Perform Microvascular Anastomoses™

The GEM Microvascular Anastomotic COUPLER System consists of a reusable Anastomotic Instrument, reusable COUPLER Forceps, and a reusable Double-Ended Vessel Measuring Gauge. The GEM COUPLERs are sterile, intended for single-patient use only, and are available in seven sizes.