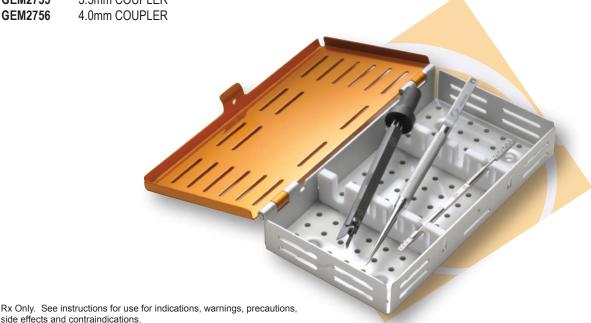

### Microvascular Anastomotic Coupling (MAC) System

**GEM2741CC** Complete System includes the following components: Reusable, Titanium-Tipped Anastomotic Instrument

**GEM2745** Anodized Aluminum Sterilization Tray

**GEM2749** Non-Glare Stainless Steel Double-Ended Vessel Measuring Gauge GEM4183C COUPLER Forceps (2), 18cm – For everting the vessel over the pins